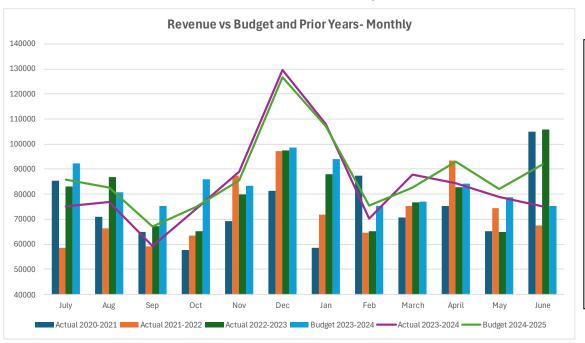

### Proposed Revenue Budget

- 4.6% growth vs forecast
  - 3.1% from giving
  - Additional from investment gains
- \$36K from investment (+\$23K YOY)

| Monthly Revenue II | ncluding Inte | erest/Divide | ends   |        |        |         |         |        |        |        |        |         |           |       |
|--------------------|---------------|--------------|--------|--------|--------|---------|---------|--------|--------|--------|--------|---------|-----------|-------|
|                    | July          | Aug          | Sep    | Oct    | Nov    | Dec     | Jan     | Feb    | March  | April  | May    | June    |           |       |
|                    |               |              |        |        |        |         |         |        |        |        |        |         |           |       |
| Actual 2020-2021   | 85,341        | 71,096       | 65,064 | 57,889 | 69,372 | 81,357  | 58,477  | 87,414 | 70,784 | 75,408 | 65,279 | 104,862 | 892,343   |       |
| Actual 2021-2022   | 58,717        | 66,533       | 59,113 | 63,600 | 87,370 | 97,157  | 71,757  | 64,765 | 75,426 | 93,324 | 74,331 | 67,511  | 879,604   | -1.4% |
| Actual 2022-2023   | 83,024        | 86,805       | 67,167 | 65,222 | 79,935 | 97,339  | 88,070  | 65,102 | 76,821 | 82,700 | 64,864 | 105,734 | 962,783   | 9.5%  |
| Budget 2023-2024   | 92,243        | 80,687       | 75,279 | 86,094 | 83,443 | 98,605  | 94,046  | 75,279 | 77,082 | 84,291 | 78,884 | 75,282  | 1,001,215 | 4.0%  |
| Actual 2023-2024   | 75,180        | 76,773       | 59,429 | 74,094 | 88,862 | 129,642 | 108,038 | 70,139 | 87,869 | 84,291 | 78,884 | 75,282  | 1,008,483 | 4.7%  |
| Budget 2024-2025   | 85,700        | 82,600       | 67,000 | 74,800 | 85,600 | 126,800 | 107,000 | 75,600 | 82,600 | 93,000 | 82,000 | 92,000  | 1,054,700 | 4.6%  |
|                    |               |              |        |        |        |         |         |        |        |        |        |         |           |       |
| AC/FC vs Last year | -9.4%         | -11.6%       | -11.5% | 13.6%  | 11.2%  | 33.2%   | 22.7%   | 7.7%   | 14.4%  | 1.9%   | 21.6%  | -28.8%  |           |       |
| AC/FC vs Budget    | -18.5%        | -4.9%        | -21.1% | -13.9% | 6.5%   | 31.5%   | 14.9%   | -6.8%  | 14.0%  | 0.0%   | 0.0%   | 0.0%    |           |       |
|                    |               |              |        |        |        |         |         |        |        |        |        |         |           |       |